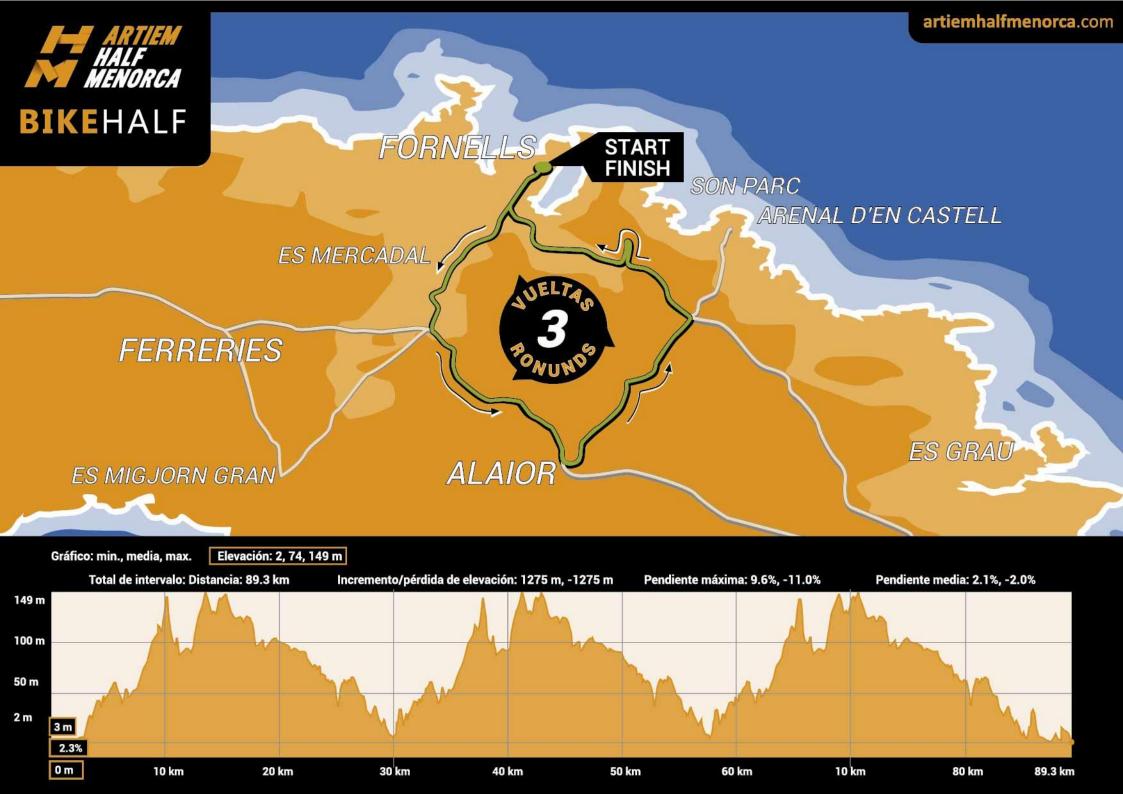

#### **IMPORTANT:**

After leaving the T2, the route for the two distances is in the direction of Ses Salines, having to incorporate to the right of the street and once on the circuit complete 1 and a half laps, in the case of the Short.

Half Triatlon participants must also leave towards Ses Salines and when they reach the pit height and the finish line they will have three full laps left, having to climb the Tower three times.

IMPORTANT: ALWAYS ON THE RIGHT