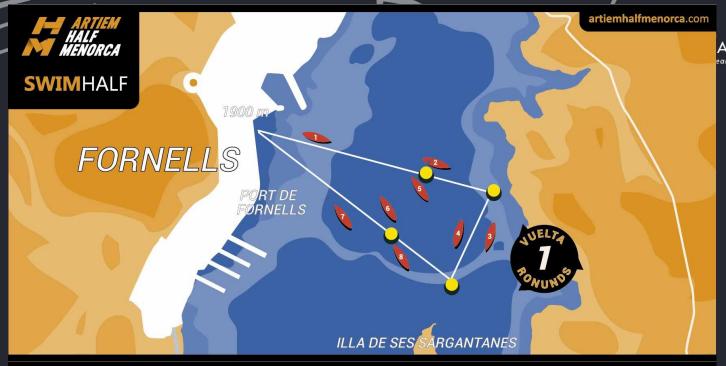

# JOY YOUR Dream! Miles boleans

MENORCA

- Wetsuit is not allowed at more than 22°C (Short) and 24.6 (Half).
- Wetsuit is allowed in age groups + M50 years.
- Optional Wetsuit 16°C-21.9°C (Short) and 16°C-24.5 (Half)
- Mandatory wetsuit 15.9 ° C or less.
- The Short distance will consist of a distance of 1000 meters, and the half distance is 1900 m.
- Mandatory or optional use will be published on networks and web on Saturday