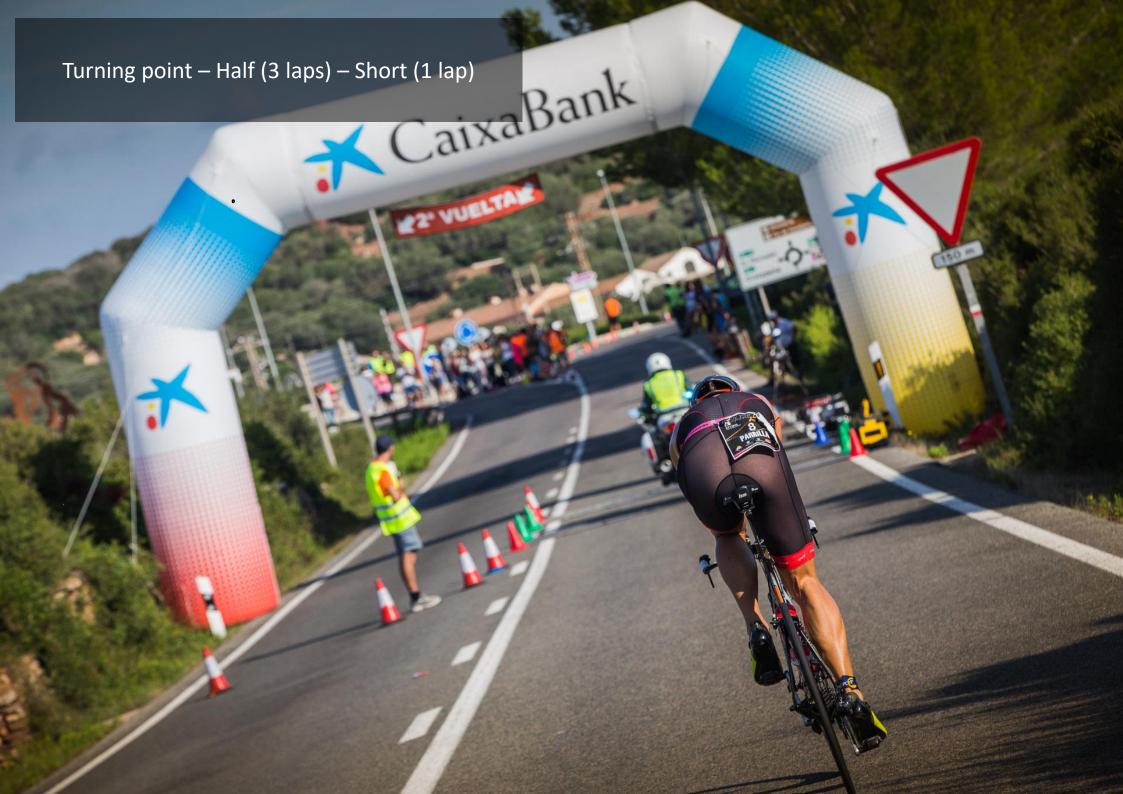

#### **IMPORTANT:**

After leaving the T2, the route for the two distances is in the direction of Ses Salines, having to incorporate to the right of the street and once on the circuit complete 1 and a half laps, in the case of the Short.

Half Triatlon participants must also leave towards Ses Salines and when they reach the pit height and the finish line they will have three full laps left, having to climb the Tower three times.

IMPORTANT: ALWAYS ON THE RIGHT