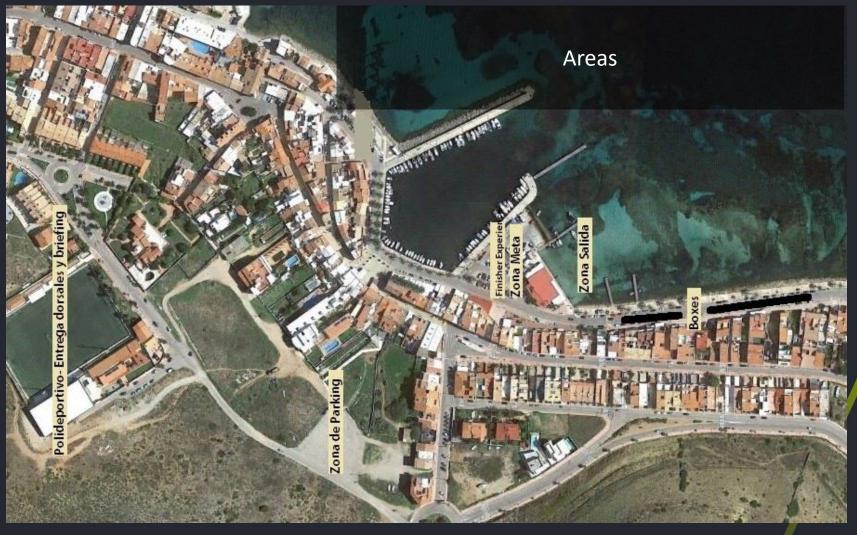

### Artiem Half Menorca

Saturday, Sept 21th, 2019

• 10:00 – 18:30 Athletes Registration.

• 10:00 – 19:00 Expo + Info Point.

• 13:00 – 14:00 Briefing.

• 17:00 – 19:00 Check In Boxes \*

Sports center Fornells

Sports center Fornells

Sports center Fornells

C/ Gumersindo Riera

\*(no check-in allowed on race day)

### **Event Schedule:**

Sunday, Sept 22th, 2019

06:00 – 07:00 Transition Area Open C/ Gumersindo Riera

06:30 - 7:30 Street wear Open Finish area

07:20 – 07:25 PRO Athletes presentation Start area

07:30 Start race HALF Start area