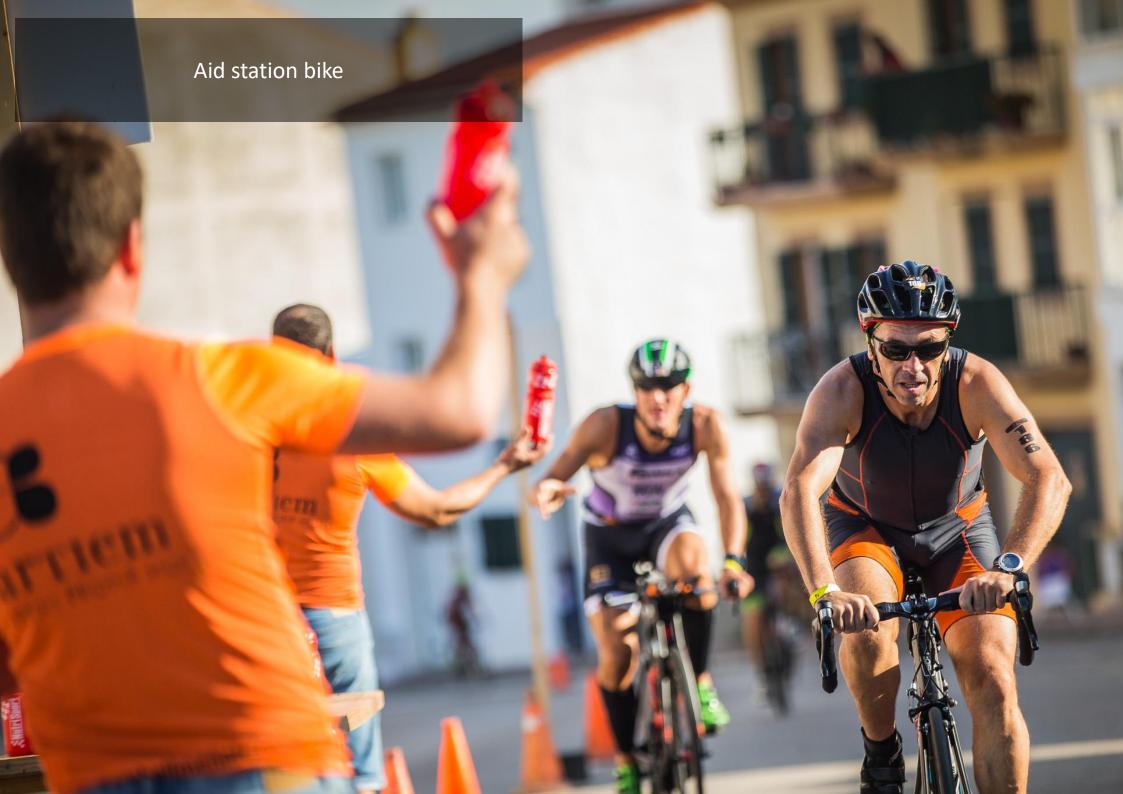

### Aid station bike

Placed on Mercadal:

Half distance - 3 Aids station

Short distance - 1 Aid station

**Products** 

500 ml bottles:

Water

Isotonic