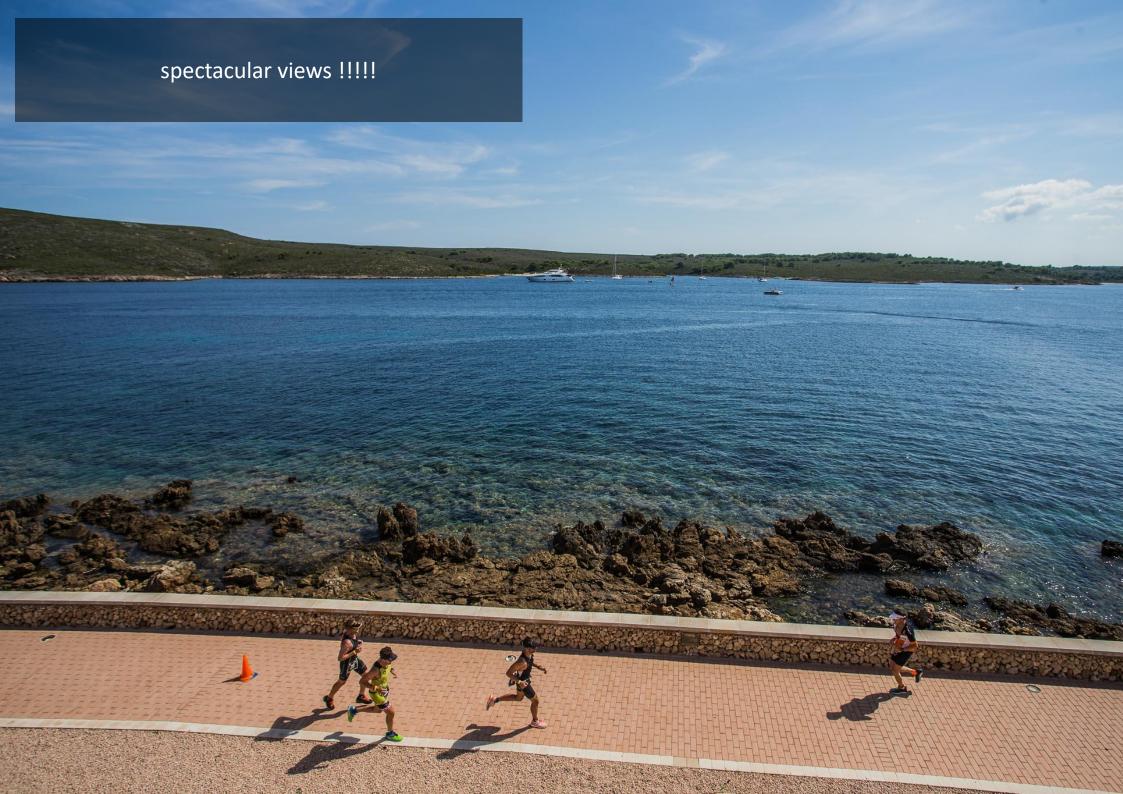

he Drafting with motorcycles, if a triathlete receives a card for Drafting, he must stop **5 MINUTES** in the Penality Box that will be located at the exit of Boxes.

For participants of the Short race, the penalty will be 2 MINUTES.

ADVANCEMENTS: You cannot be less than 12 meters long and 3 meters wide of any cyclist and you will have 25 seconds to do the overtaking maneuver.

Failure to comply with the penalty in case it occurs means the direct DSQ of the participant without the right to any claim.



MENORCA



























## OY YOUR Dream! Miles balears







### Aid station bike

Placed on Mercadal:

Half distance - 3 Aids station

Short distance - 1 Aid station

**Products** 

500 ml bottles:

Water



Isotonic













































































### **OTHER PROVISIONS:**

- Optionally you can wear specific cycling and athletic clothing, sunglasses, cap, socks, food, ...
- If you wish, you will have a space enabled to be able to change your clothes in boxes.
- The use of the wetsuit will depend on the water temperature according to the regulations of the FETRIB (Federació de Triatló de les Illes Balears).
- All material should be put inside the box (both before and after use)
- Cycling shoes can be fixed on the bicycle pedals
- The helmet and the BIB number can be left on the handlebars of the bicycle
- The front zipper trim will be allowed as long as it has the zipper up, otherwise it will mean yellow card.
- You cannot enter accompanied to the finish line of any other person who is not a participant, proceeding