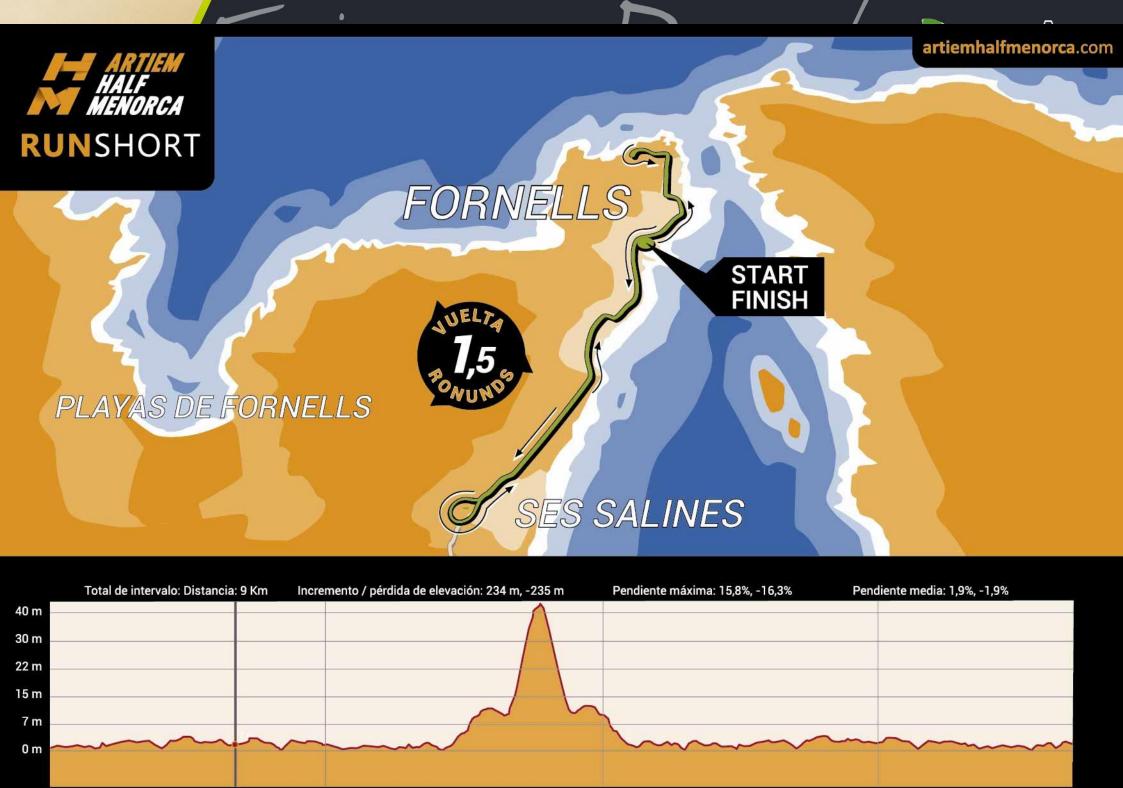

#### **IMPORTANT:**

After leaving the T2, the route for the two distances is in the direction of Ses Salines, having to incorporate to the right of the street and once on the circuit complete 1 and a half laps, in the case of the Short.