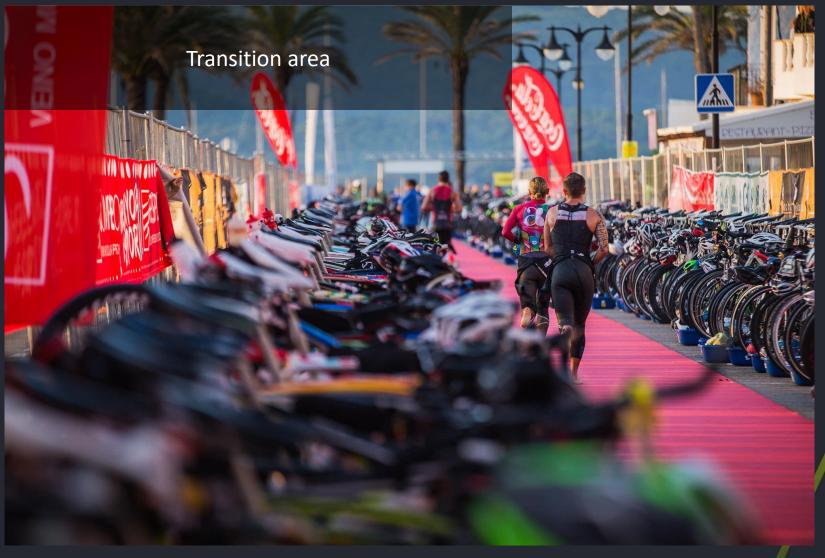

### **OTHER PROVISIONS:**

- Optionally you can wear specific cycling and athletic clothing, sunglasses, cap, socks, food, ...
- If you wish, you will have a space enabled to be able to change your clothes in boxes.
- The use of the wetsuit will depend on the water temperature according to the regulations of the FETRIB (Federació de Triatló de les Illes Balears).
- All material should be put inside the box (both before and after use)
- Cycling shoes can be fixed on the bicycle pedals
- The helmet and the BIB number can be left on the handlebars of the bicycle
- The front zipper trim will be allowed as long as it has the zipper up, otherwise it will mean yellow card.
- You cannot enter accompanied to the finish line of any other person who is not a participant, proceeding to disqualification.
- The BIB number is optional in the bike circuit, although we recommend that it be used.
- Failure to comply with these regulations will be grounds for penalty.