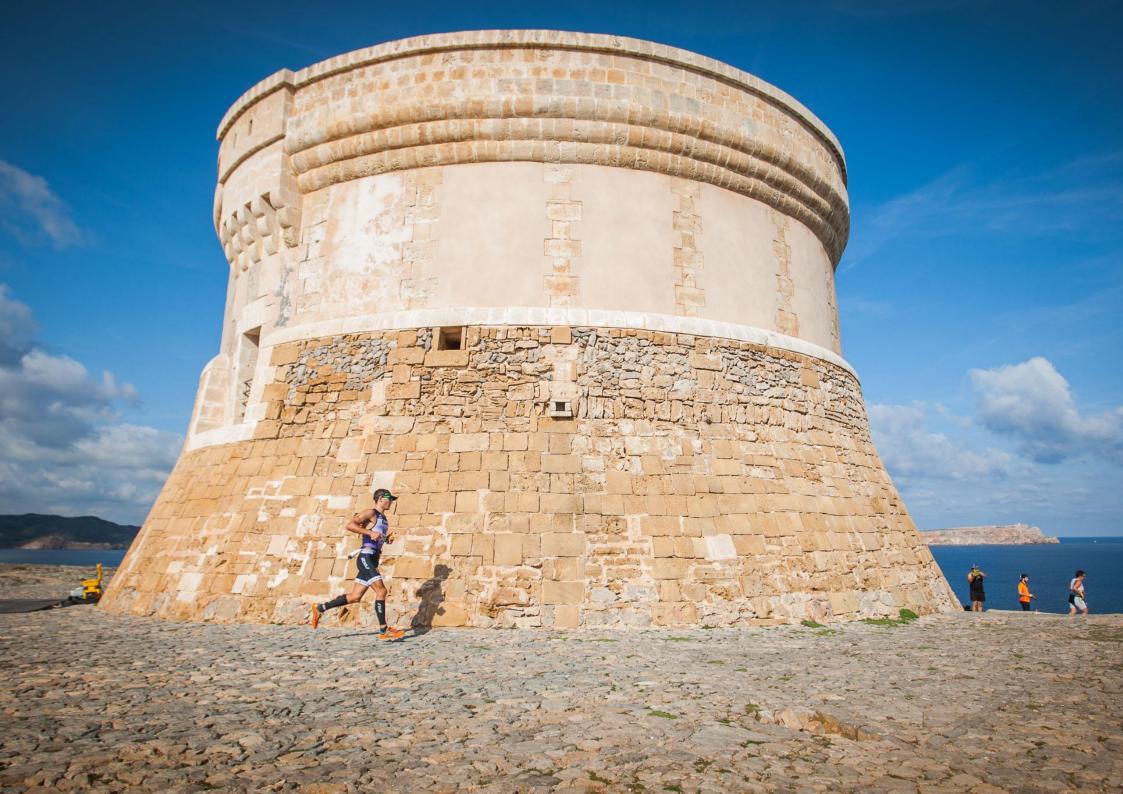

Half Triatlon participants must also leave towards Ses Salines and when they reach the pit height and the finish line they will have three full laps left, having to climb the Tower three times.

IMPORTANT: ALWAYS ON THE RIGHT