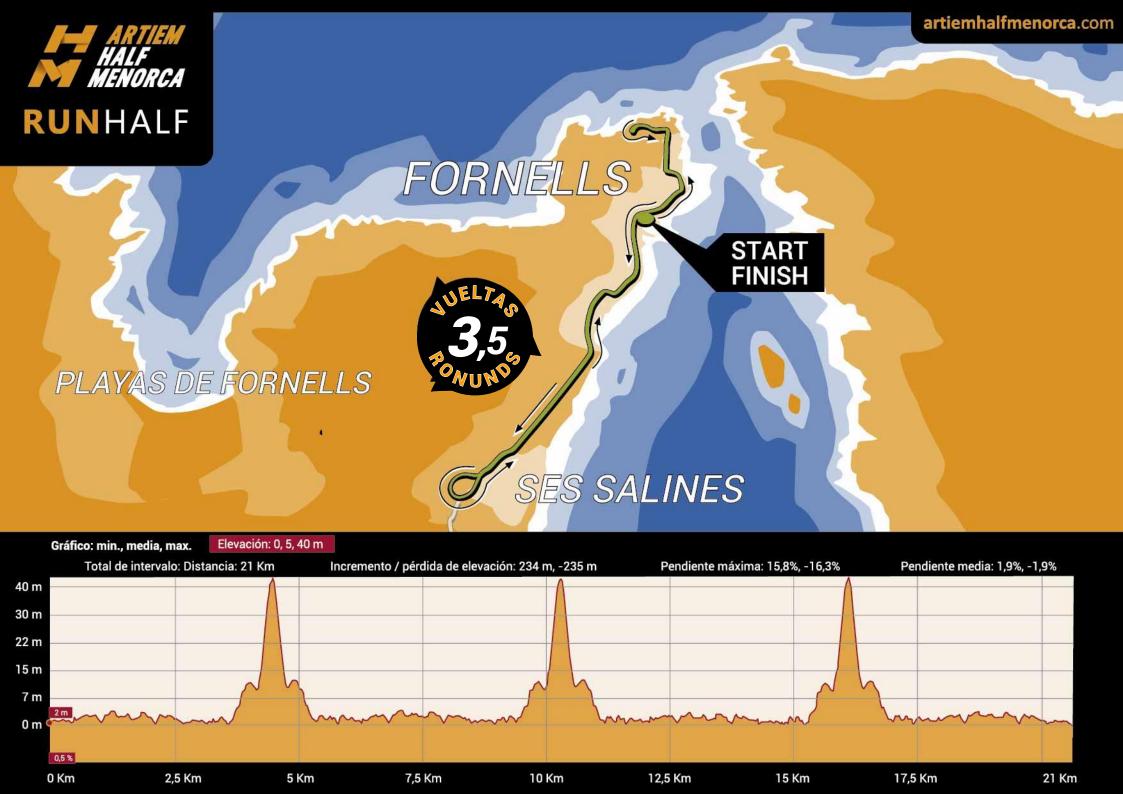

Half Triatlon participants must also leave towards Ses Salines and when they reach the pit height and the finish line they will have three full laps left, having to climb the Tower three times.

IMPORTANT: ALWAYS ON THE RIGHT