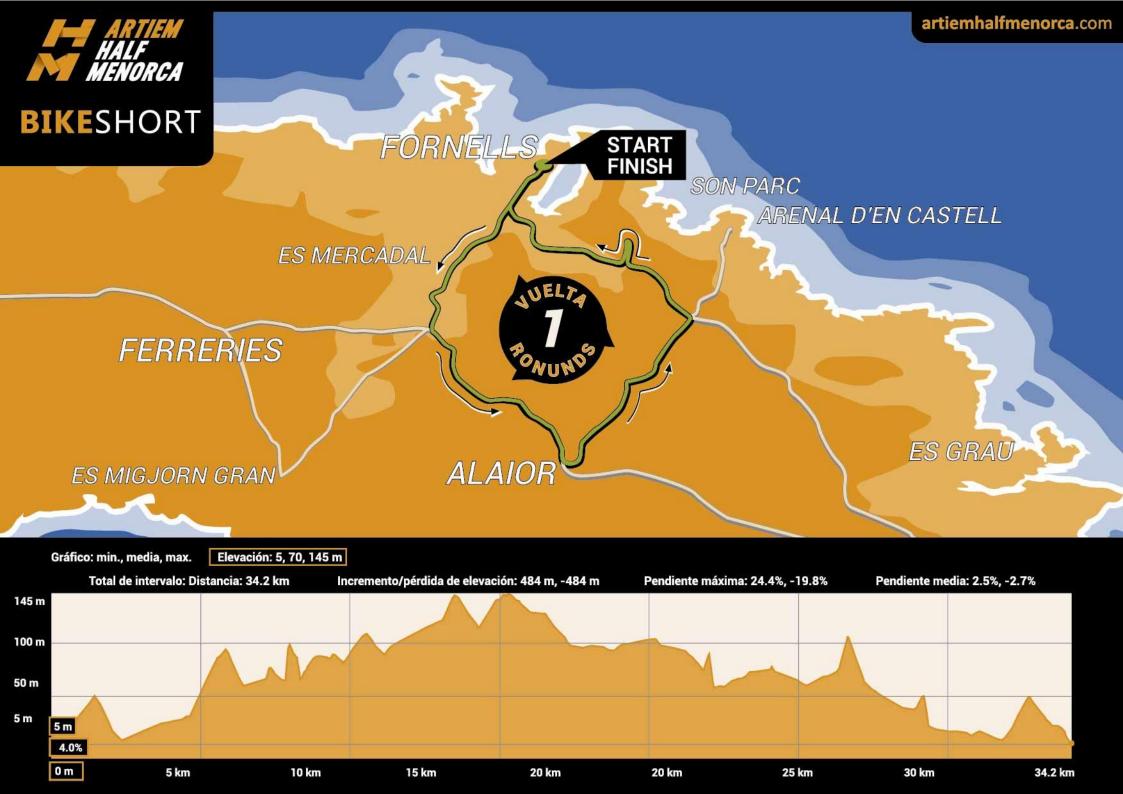

#### **IMPORTANT:**

After leaving the T2, the route for the two distances is in the direction of Ses Salines, having to incorporate to the right of the street and once on the circuit complete 1 and a half laps, in the case of the Short.

Half Triatlon participants must also leave towards Ses Salines and when they reach the pit height and the finish line they will have three full laps left, having to climb the Tower three times.

IMPORTANT: ALWAYS ON THE RIGHT

During de run sector, will be 2 aid stations. Both ways.

- Short distance triathletes 6 Aid Station
- Half distance triathletes 14 Aid Station