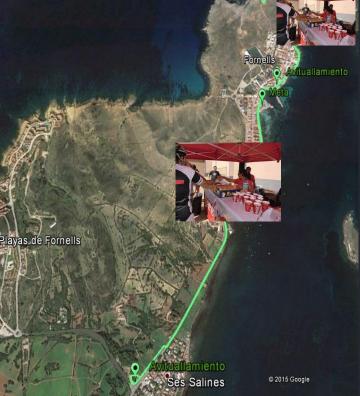

#### **IMPORTANT:**

After leaving the T2, the route for the two distances is in the direction of Ses Salines, having to incorporate to the right of the street and once on the circuit complete 1 and a half laps, in the case of the Short.

Half Triatlon participants must also leave towards Ses Salines and when they reach the pit height and the finish line they will have three full laps left, having to climb the Tower three times.

IMPORTANT: ALWAYS ON THE RIGHT

During de run sector, will be 2 aid stations. Both ways.

- Short distance triathletes 6 Aid Station
- Half distance triathletes 14 Aid Station