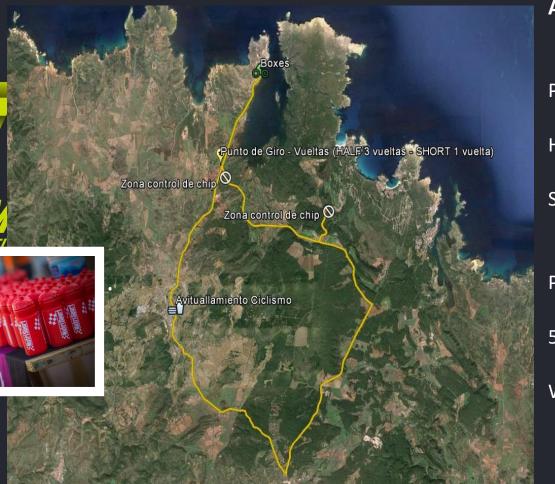

### Aid station bike

Placed on Mercadal:

Half distance - 3 Aids station

Short distance - 1 Aid station

**Products** 

500 ml bottles:

Water

Isotonic