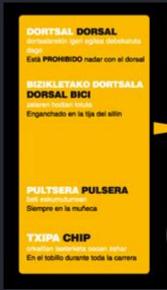

### **RELAY COMPETITION**

- The teams can be composed of 2 or 3 people and can be male, female or mixed.
- There will only one bib number for the runner. The swimming participant will only wear a hat.
- The check-in in the transition area (boxes) will be carried out by the member of the team that makes the cycling sector.
- Access to boxes during the race for the team components will be controlled by the oficials.
- Relievers need to wait in the area enabled at the pit entrance
- To take over, the swimmer must pass the chip to the cyclist, who has to put it on his ankle. The cyclist must pass the chip to the runner. From the beginning until crossing the finish line, the chip has to be carried out by each of the components of the team in its segment.
- All team members may escort the runner in the last 100 meters and cross the finish line all together.
- There will be a single category for all relay participants that will include mixed teams, male and female.