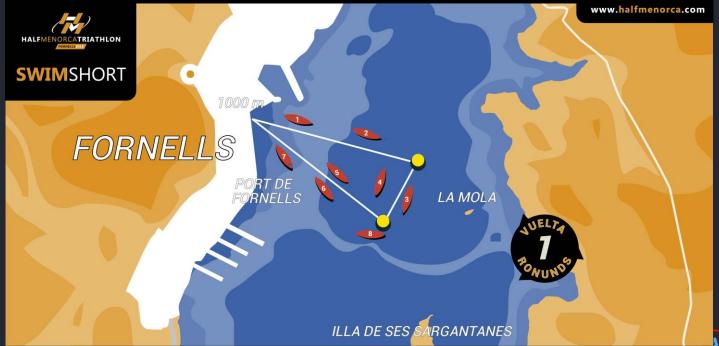

# JOY YOUR Dream! Miles boleans

MENORCA

- Wetsuit is not allowed at more than 22°C (Short) and 24.6 (Half).
- Wetsuit is allowed in age groups + M50 years.
- Optional Wetsuit 16°C-21.9°C (Short) and 16°C-24.5 (Half)
- Mandatory wetsuit 15.9 ° C or less.
- The Short distance will consist of a distance of 1000 meters, and the half distance is 1900 m.
- Mandatory or optional use will be published on networks and web on Saturday