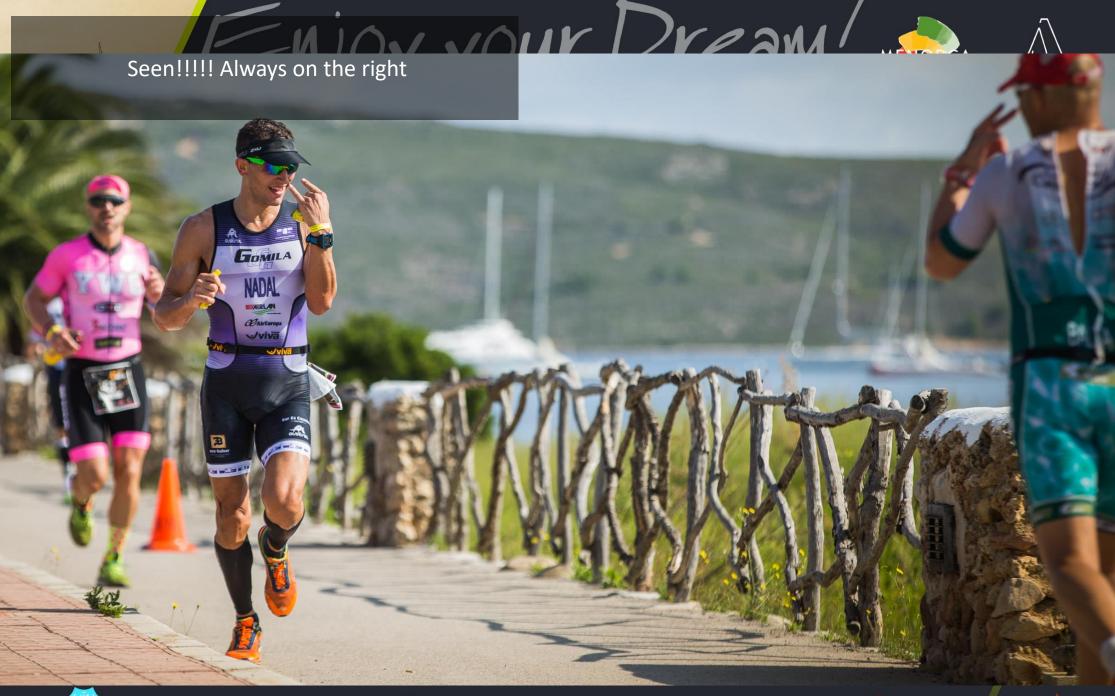

Half Triatlon participants must also leave towards Ses Salines and when they reach the pit height and the finish line they will have three full laps left, having to climb the Tower three times.

IMPORTANT: ALWAYS ON THE RIGHT