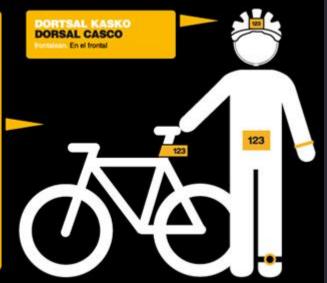

### **OTHER PROVISIONS:**

- Optionally you can wear specific cycling and athletic clothing, sunglasses, cap, socks, food, ...
- If you wish, you will have a space enabled to be able to change your clothes in boxes.
- The use of the wetsuit will depend on the water temperature according to the regulations of the FETRIB (Federació de Triatló de les Illes Balears).
- All material should be put inside the box (both before and after use)
- Cycling shoes can be fixed on the bicycle pedals
- The helmet and the BIB number can be left on the handlebars of the bicycle
- The front zipper trim will be allowed as long as it has the zipper up, otherwise it will mean yellow card.
- You cannot enter accompanied to the finish line of any other person who is not a participant, proceeding to disqualification.
- The BIB number is optional in the bike circuit, although we recommend that it be used.
- Failure to comply with these regulations will be grounds for penalty.